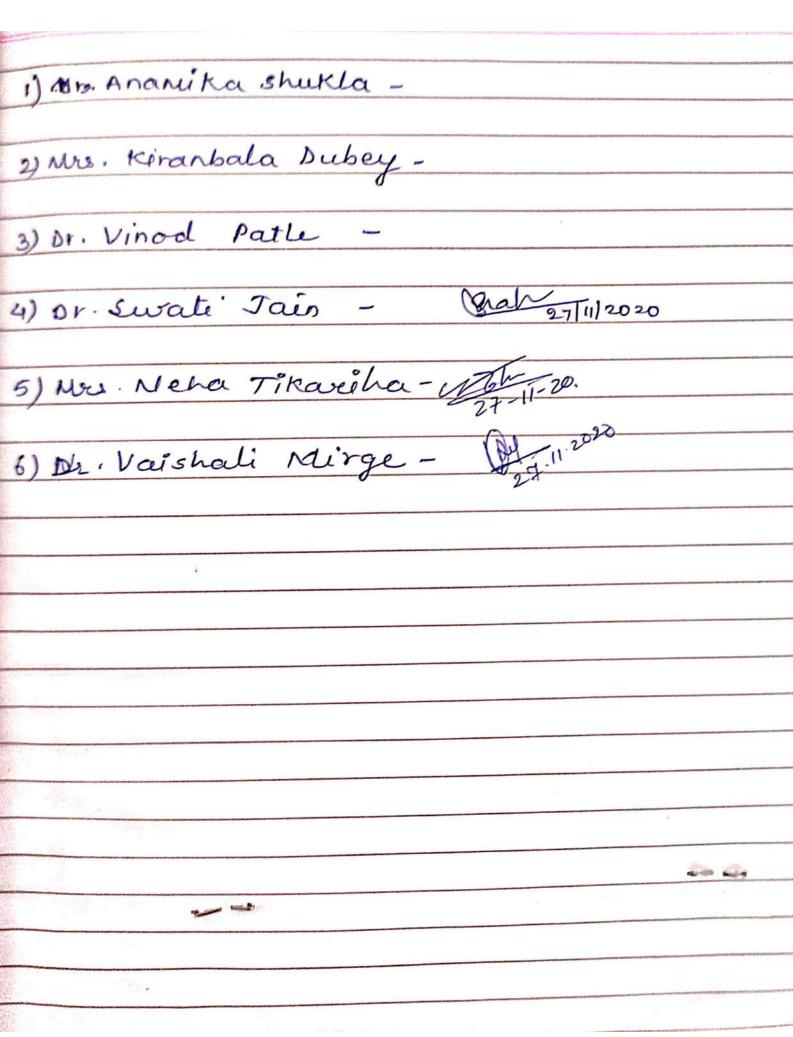

स्वशासी निकाय हुए। दिये गूर्य प्रम-पत्र के प्राप्तप ट्रों सर्व- सम्मिन से अनुमोदीत किया गया

Dark ...

refusions from Gove I'm

| Date                                                                                                                                     |
|------------------------------------------------------------------------------------------------------------------------------------------|
| P.G.D.C.A. अंध्यायन मंडल की वेंडक                                                                                                        |
| 3.1151 (c. 27/11/2020 ch) computer science 344                                                                                           |
| (computer Application) (0) SITST PGDCA 35                                                                                                |
| (computer Application) विभाग हारा PGDCA के<br>पाठ्यक्रम हेन्द्र अध्ययन मंडल की बेठक online<br>Google neet द्वारा 3:45 वजे आयोजित की गर्य |
| Google neet 8131 3:45 95 95 31211317 951 014                                                                                             |
| बैठक में मिम्नालिश्वल सदस्य उपस्थित हर । 10100                                                                                           |
| Google neeting id - https://meet.google.com/sri-unkv-Fpi                                                                                 |
| GDIA-104 = Prochicalibased an PGDIA-102 10 4                                                                                             |
| 1. Dr. Kiranbala Dubey 1- Mod Instrum 201- ADAD                                                                                          |
| Head of Dept. Computer Sei, Govt. N.P.G. Science College Raipur.                                                                         |
| 2. Ananika shuklast. EV di paramorpor9 - 201-1200                                                                                        |
| Head of Dept, C.S. E.R.R. P.G. science college, Bilaspur                                                                                 |
| EDIA 108. Internet and Web Technalogy                                                                                                    |
| 3. Dr. Vinad Patle 15039 no bread los itsos - por Asas                                                                                   |
| Associate Prof. sos computer science, PTRSU, Raipur. 111 ADA                                                                             |
| 4. Dr. Swati Jain - Orah 27[11/2020                                                                                                      |
| Assistant Prof. Govt. J. y. C. G. collège Raipur.                                                                                        |
|                                                                                                                                          |
| 5. Neha Tikariha - Maji-20                                                                                                               |
| Assistant Prof. C.S. Govt. J. Y. C.G. College, Raipur                                                                                    |
| 6. Dr. Vaishali Sarde ( 27-11-2020                                                                                                       |
| Assistant Prof. C.A. Govt. J.y. C-G-collège Raipur.                                                                                      |
|                                                                                                                                          |
|                                                                                                                                          |