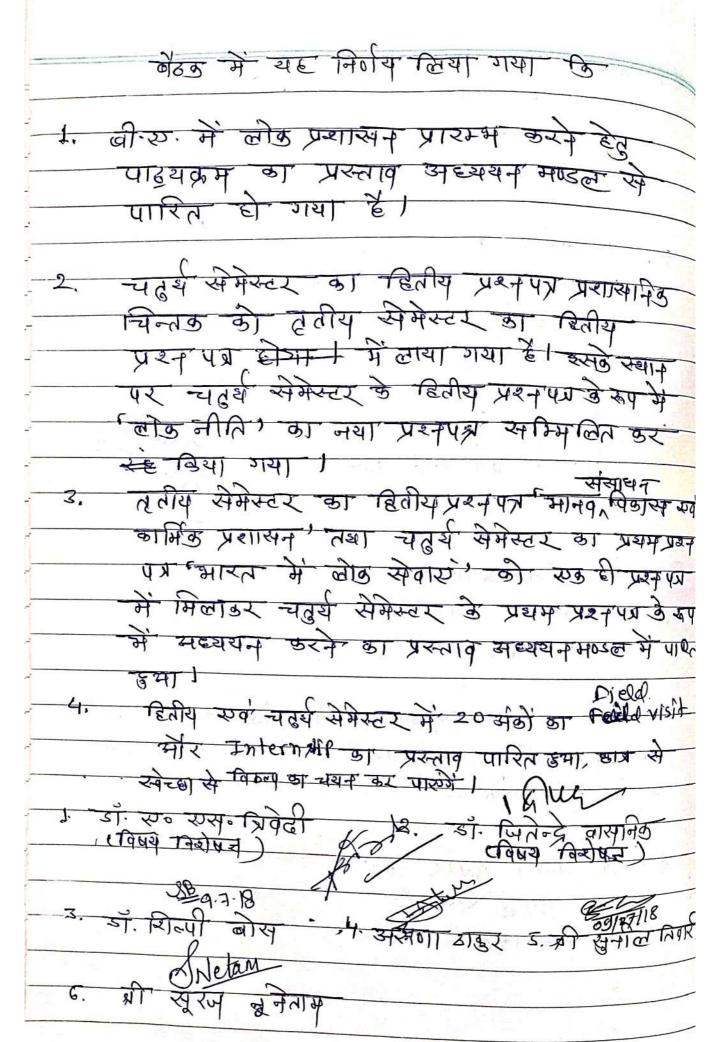

इस बीडक में PGDGA के रुवे दितीय सेमेस्टर के पाट्यक्रम के निर्धारन यर्व सम्मति से यह निर्णय लिया गया कि पं शि शंबर भुक्ल विश्वविद्यालय याथपुर (धानगर) के के प्रथम सेमेस्टर एवं दितीय सेमेस्टर के पाड्यव को शत् प्रतिशत यथावत सन्न २०१४ - २०१८ लिए अपनाथा जाय।

इसके लिस प्रथम पत्र (सेमेस्टर अनुसार) निम्नानुसार

प्रथन पत्र प्रश्न पत्र का नाम

I PADEA-101 Introduction to Software Organization

I Phoa-102 Programming in 'C

III Pada-103 Office Automation & Tally

IV PHOLA-104 Practical based on PGDCA-103

I PGDCA-105 Preactical bused on PGDCA-102.

प्रश्न पत्र प्रश्न पत्र का नाम

PGDCA-106: GUI-Programming in Visual Basic

PGDCA-107: Database Management system IL TI

PGDCA - 108: Essential of E-commerce 2 HTML

PGDCA - 109: Practical based on PGDCA-TO 106 PGDCA-107& PGDCA-108

#### I PGDCA-110: Project

यदि विद्यविद्यालय आरं। उपन्य कीई पिर्वितृत्तिया जाता है तो उसे स्मिवित्रय में लागू किया जायेगी किया जाते में उपरोक्त निर्धाय सर्वसम्मित से पारित किए गयें।

(Mrs. Kiran Balar Dubey)