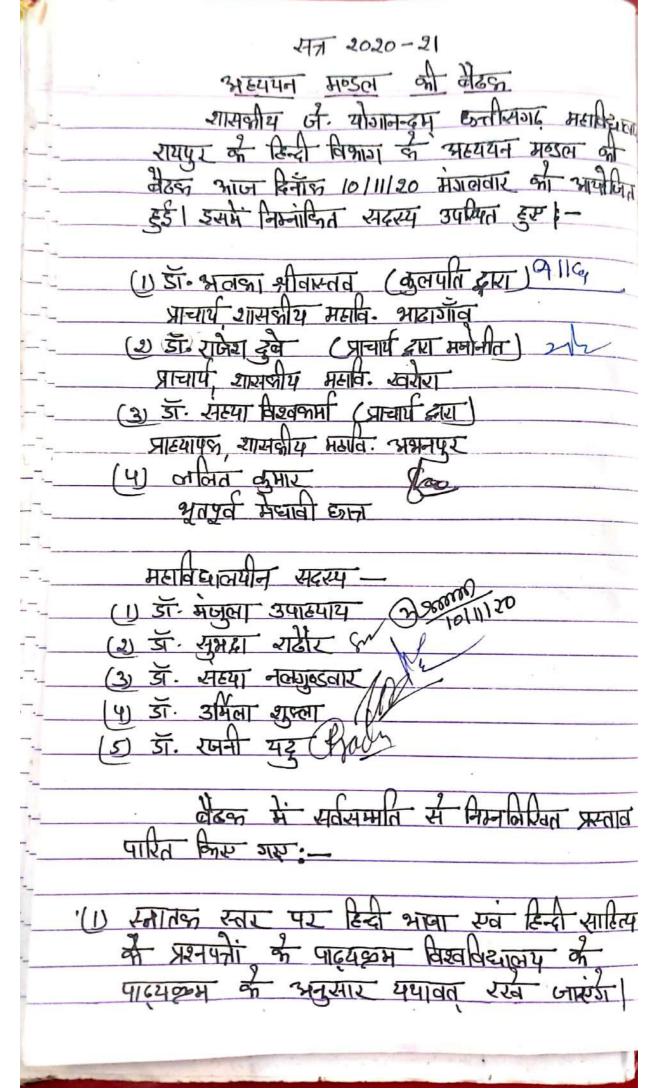

## अहिंथ थन मंडल स्नित्र 2017 - 2018 पीर जीर डीर सीर एर की लेडक

दिनांक :- 28-11-2017 पत्र कमाक 5027/ अका०/ सकाह्यता/ 2017, राथपूर देनांड 05 - 10 - 2017 द्वारा महाविद्यालय में सँचालित PGDGA पाड्यक्रम की स्वशासी व्यवस्था के अन्तर्गत संचालित करने की अनुमति प्रदान की गई है। आज दिनांक 28/11/2017 को "कम्प्यूटर विसान एवं कम्पूटर एलीकेशन" विभाग झारा PGDCA के पाड्यक्रम हेल्ड अध्ययन मंडल की र्वंडक , वाणिज्य विभाग (कहा कु में समय- दोपहर २.३० वर्ज आयोजित की गई। र्वेडक में निम्नलिरियत सदस्य उपस्थित इष 1. 500 संजय कुमारा-(विभागाध्यम कम्पूटर् साउस) पर इविद्यां कर शुक्ता विश्वविद्यालय, रायपुर यह सहायक प्राध्यापक, में ह्स विश्वविद्यालय 3. श्रीमती किरा काला दुर्व सहायक प्राध्यापक, शासन मागानुन 4. डॉ॰ (श्रीमती) स्वानी जैन -विभागाध्यक्ष (कम्प्यूरर विसान्धिव कम्प्यूर एद्नीकेशन) 5. श्रीमती नैहा टिकरिहा यहायक प्राध्यापक (अतिथि व्याख्याता

इस बीडक में PGDGA के रुवे दितीय सेमेस्टर के पाट्यक्रम के निर्धारन यर्व सम्मति से यह निर्णय लिया गया कि पं शि शंबर भुक्ल विश्वविद्यालय याथपुर (धानगर) के के प्रथम सेमेस्टर एवं दितीय सेमेस्टर के पाड्यव को शत् प्रतिशत यथावत सन्न २०१४ - २०१८ लिए अपनाथा जाय।

इसके लिस प्रथम पत्र (सेमेस्टर अनुसार) निम्नानुसार

प्रथन पत्र प्रश्न पत्र का नाम

I PADEA-101 Introduction to Software Organization

I Phoa-102 Programming in 'C

III Pada-103 Office Automation & Tally

IV PHOLA-104 Practical based on PGDCA-103

I PGDCA-105 Preactical bused on PGDCA-102.

प्रश्न पत्र प्रश्न पत्र का नाम

PGDCA-106: GUI-Programming in Visual Basic

PGDCA-107: Database Management system IL TI

PGDCA - 108: Essential of E-commerce 2 HTML

PGDCA - 109: Practical based on PGDCA-TO 106 PGDCA-107& PGDCA-108

#### I PGDCA-110: Project

यदि विद्यविद्यालय आरं। उपन्य कीई पिर्वितृत्तिया जाता है तो उसे स्मिवित्रय में लागू किया जायेगी किया जाते में उपरोक्त निर्धाय सर्वसम्मित से पारित किए गयें।

(Mrs. Kiran Balar Dubey)