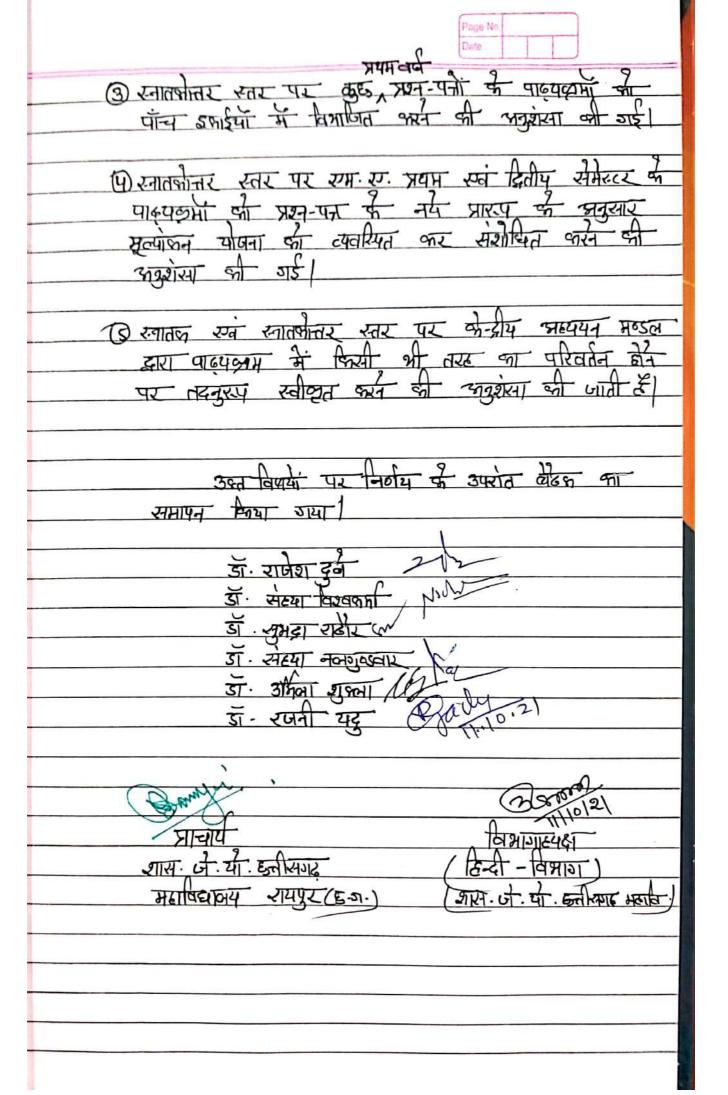

# के अनुसार विषय सुनी निम्मानुसार है।

TEMPED KF-165E

PUDCA 101 - Fundamentals of computers

PGDCA 102 - Office Automation and Tally

PUDIA 103 - Programming is a

PGDCA 104 - (Programming) Practical based on PGDLA-10

PGDCA 105 - Practical based on PGDCA -103

(I-M92) (SeM-I)

PGDCA 106 - Programming is VB. Nel

PGDLA 107 - Database Management System

PGDCA, 108 mithernet and Web Technology

PGDCA 109 - Practical based on PGDCA 1060 100

PGDCA 110 - Practical based on PGDCA 107 and

PGDCA-108

यहि विरविद्यालयं हारा अन्य कोई परिवर्तन किया आता है तो उसे धविष्य में लागू किया नायेगा। इस बेठक में एक एन के प्रथम समस्टर एंव हिनीय सेमेस्टर के पाठ्यक्रम के निर्धारण हेन्र सर्व सम्मति से-यह निर्णाम निर्धा गया कि पं रविशंकर शुल्क विश्वविद्याल शयपूर (धान्मा) के एक एक प्रथम एव हिनीय सेमेस्टर के पाठ्यक्रम को सत प्रतिरात यथावत सम 2019-20 के लिए अनुपनाया नाय (

स्वशासी निकाय हुए। दिये गूर्य प्रम-पत्र के प्राप्तप ट्रों सर्व- सम्मिन से अनुमोदीत किया गया

Dark ...

refusions from Gove I'm

| Date                                                                                                                                     |
|------------------------------------------------------------------------------------------------------------------------------------------|
| P.G.D.C.A. अंध्यायन मंडल की वेंडक                                                                                                        |
| 3.1151 (c. 27/11/2020 ch) computer science 344                                                                                           |
| (computer Application) (0) SITST PGDCA 35                                                                                                |
| (computer Application) विभाग हारा PGDCA के<br>पाठ्यक्रम हेन्द्र अध्ययन मंडल की बेठक online<br>Google neet द्वारा 3:45 वजे आयोजित की गर्य |
| Google neet 8131 3:45 95 95 31211317 951 014                                                                                             |
| बैठक में मिम्नालिश्वल सदस्य उपस्थित हर । 10100                                                                                           |
| Google neeting id - https://meet.google.com/sri-unkv-Fpi                                                                                 |
| GDIA-104 = Prochicalibased an PGDIA-102 10 4                                                                                             |
| 1. Dr. Kiranbala Dubey 1- Mod Instrum 201- ADAD                                                                                          |
| Head of Dept. Computer Sei, Govt. N.P.G. Science College Raipur.                                                                         |
| 2. Ananika shuklast. EV di paramorpor9 - 201-1200                                                                                        |
| Head of Dept, C.S. E.R.R. P.G. science college, Bilaspur                                                                                 |
| EDIA 108. Internet and Web Technalogy                                                                                                    |
| 3. Dr. Vinad Patle 15039 no bread los itsos - por Asas                                                                                   |
| Associate Prof. sos computer science, PTRSU, Raipur. 111 ADA                                                                             |
| 4. Dr. Swati Jain - Orah 27[11/2020                                                                                                      |
| Assistant Prof. Govt. J. y. C. G. collège Raipur.                                                                                        |
|                                                                                                                                          |
| 5. Neha Tikariha - Maji-20                                                                                                               |
| Assistant Prof. C.S. Govt. J. Y. C.G. College, Raipur                                                                                    |
| 6. Dr. Vaishali Sarde ( 27-11-2020                                                                                                       |
| Assistant Prof. C.A. Govt. J.y. C-G-collège Raipur.                                                                                      |
|                                                                                                                                          |
|                                                                                                                                          |