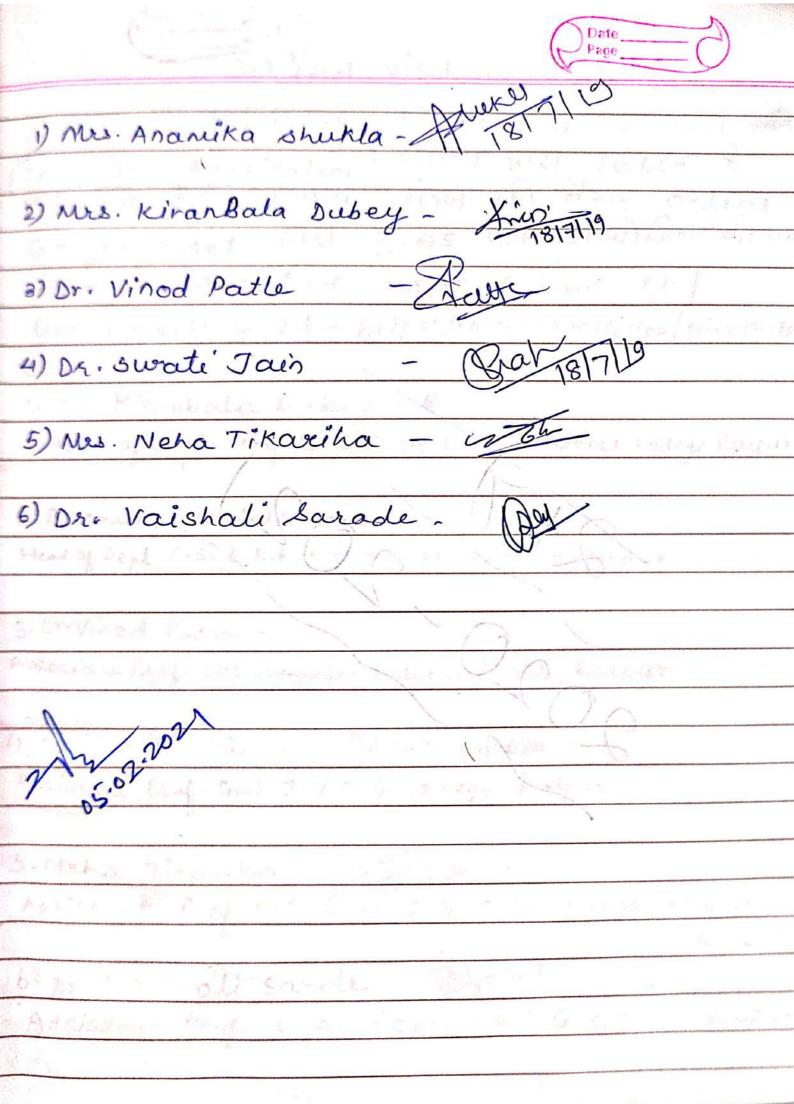

| P.G.D.C.A. अस्थयन भंडल की लेंडल                                                                      |
|------------------------------------------------------------------------------------------------------|
| 2012 21/12 de 1/1/1/1/1/1/1/1/1/1/1/1/1/1/1/1/1/1/1/                                                 |
| 37151 R. 18/7/2019 cb) Computer science 37K                                                          |
| computer Application asis est PGDCA of                                                               |
| विभाग से उन्मय 11:30 वने अगोरिन                                                                      |
| का गर्या विभाग में रामय 11:30 वर्न आयोजित की गर्या विकास में निम्मलिश्वित स्वर्थ उपस्थित             |
| PGDIA 1011 - Programming Practical boased no Fier 18                                                 |
| PUDCA 105 - Prochial bouged on Public 153                                                            |
| 1. Ananika Shukla - July 19 HOD Dept. of C.S. E.R.R.                                                 |
| HOD, Dept. of C.S., E.R.R.                                                                           |
| P.G. science collège, Bilaspyronium par - 201 Asque                                                  |
| Pi-pun 107 - Database Management System                                                              |
| 2. Kiran Bala Dubey della brio terrel francia para 1817/19 1919                                      |
| HOD, Dept of C.S. Govt N. P. G. d land 18171                                                         |
| Science collège, Raipurand boiltand - oil moil                                                       |
| PG-014_108                                                                                           |
| 3. Dr. Vinod Patle, Melose X                                                                         |
| Associate Prof. Dept. of C.s. (200) 8.7.79                                                           |
| PRS University Raipyr                                                                                |
|                                                                                                      |
| THE PERSON HISTORY PROPERTY OF THE PROPERTY OF THE PERSON HER                                        |
| 4. Dr. Swati Jain - Ray                                                                              |
| 4. Dr. Swati Jain - Ray                                                                              |
| 4. Dr. Swati Jain - Ray                                                                              |
|                                                                                                      |
| 4. Dr. Swati Jain - Ratio<br>1400, Dept. of C.S., Govt. J.y. 787719<br>Chhattisgarh college, Raipur. |
| 4. Dr. Swati Jain - Rah<br>1400, Dept. of C.S., Govt. J.y. 787719<br>Chattisgarh college, Raipur.    |

6. Neha Tikaréha Assistant Prof., Govt. J.Y. Chhattisgarh college, Raipyr.

Moh